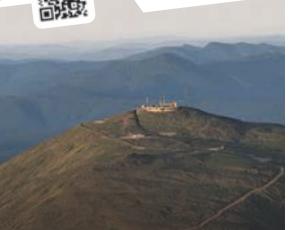

22. Mount Washington State Park 1598 Mt. Washington Auto Rd, Sargents Purchase 466-3347 Amazing views from the summit of the Northeast's highest peak; home of TipTop House Historic Site.

On a clear day, views from the Mt. Washington State Park Visitors' Center extend as far as 130 miles to Vermont, New York, Massachusetts, Maine, Quebec, and the Atlantic Ocean