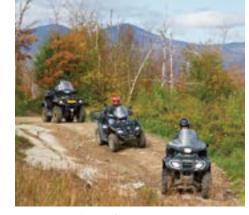

State Historic Sites preserve and extend New Hampshire's cultural and historical heritage. These 16 sites let visitors experience New Hampshire's history.

New Hampshire offers roughly 1,000 miles of ATV and OHRV riding trails. We have trails for all abilities, and riding mileages vary by region.