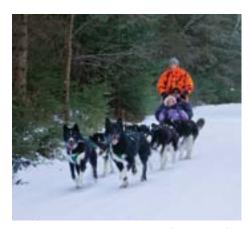

New Hampshire State Parks offer wonderful winter activities, from alpine skiing, crosscountry skiing, and snowshoeing to wildlife viewing, dogsledding, camping, and more.

New Hampshire State Parks include 20 campgrounds offering a range of accommodations, from primitive sites to full hookups, as well as cabins and yurts.